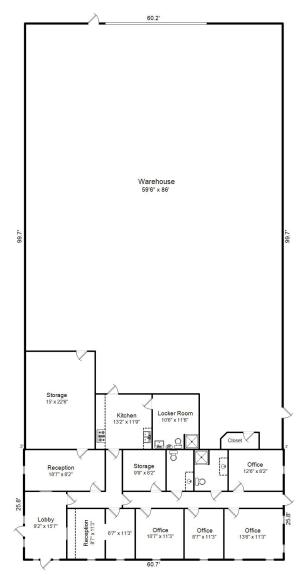

## For lease

7,568 SF on 4.133 AC

10256 Industrial Drive | Pineville, NC

| Available      | ± 7,568 SF                                                                                                |                                                          |
|----------------|-----------------------------------------------------------------------------------------------------------|----------------------------------------------------------|
| Office SF      | ± 2,443 SF                                                                                                |                                                          |
| Acreage        | ± 4.133 AC                                                                                                |                                                          |
| Zoning         | G-I (General Industrial District)                                                                         |                                                          |
| Ceiling Height | 15' - 18'                                                                                                 |                                                          |
| Drive-In Doors | 1 (24'w x 14'h)                                                                                           |                                                          |
| Features       | Fully fenced, lit, and gated<br>Flat graveled yard<br>Large back up generator<br>Above ground diesel tank |                                                          |
| Distances      | I-485<br>I-77<br>CLT Int Airport<br>I-85                                                                  | ± 0.8 miles<br>± 4 miles<br>± 13.5 miles<br>± 13.5 miles |