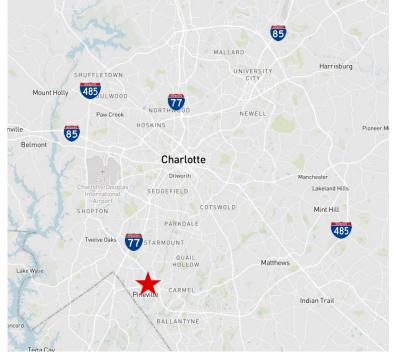

## For lease

7,568 SF on 4.133 AC

10256 Industrial Drive | Pineville, NC

| Available      | ± 7,568 SF                                                                                                |                                                          |
|----------------|-----------------------------------------------------------------------------------------------------------|----------------------------------------------------------|
| Office SF      | ± 2,443 SF                                                                                                |                                                          |
| Acreage        | ± 4.133 AC                                                                                                |                                                          |
| Zoning         | G-I (General Industrial District)                                                                         |                                                          |
| Ceiling Height | 15' - 18'                                                                                                 |                                                          |
| Drive-In Doors | 1 (24'w x 14'h)                                                                                           |                                                          |
| Features       | Fully fenced, lit, and gated<br>Flat graveled yard<br>Large back up generator<br>Above ground diesel tank |                                                          |
| Distances      | I-485<br>I-77<br>CLT Int Airport<br>I-85                                                                  | ± 0.8 miles<br>± 4 miles<br>± 13.5 miles<br>± 13.5 miles |