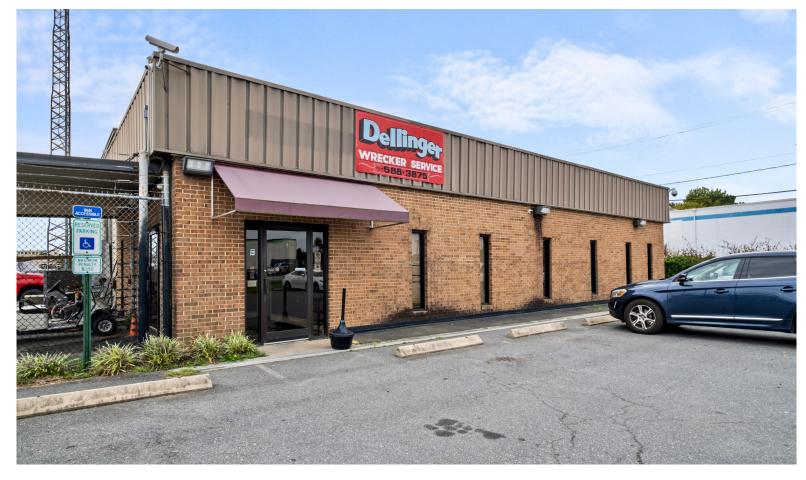

## For lease

7,568 SF on 4.133 AC

10256 Industrial Drive | Pineville, NC

| Available      | ± 7,568 SF                                                                                                |                                                          |
|----------------|-----------------------------------------------------------------------------------------------------------|----------------------------------------------------------|
| Office SF      | ± 2,443 SF                                                                                                |                                                          |
| Acreage        | ± 4.133 AC                                                                                                |                                                          |
| Zoning         | G-I (General Industrial District)                                                                         |                                                          |
| Ceiling Height | 15' - 18'                                                                                                 |                                                          |
| Drive-In Doors | 1 (24'w x 14'h)                                                                                           |                                                          |
| Features       | Fully fenced, lit, and gated<br>Flat graveled yard<br>Large back up generator<br>Above ground diesel tank |                                                          |
| Distances      | I-485<br>I-77<br>CLT Int Airport<br>I-85                                                                  | ± 0.8 miles<br>± 4 miles<br>± 13.5 miles<br>± 13.5 miles |