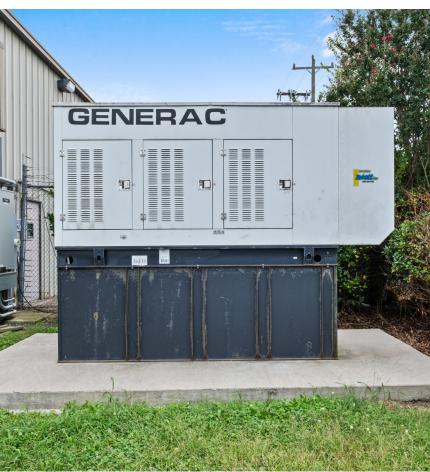

## For lease

7,568 SF on 4.133 AC

10256 Industrial Drive | Pineville, NC

| Available      | ± 7,568 SF                                                                                                |                                                          |
|----------------|-----------------------------------------------------------------------------------------------------------|----------------------------------------------------------|
| Office SF      | ± 2,443 SF                                                                                                |                                                          |
| Acreage        | ± 4.133 AC                                                                                                |                                                          |
| Zoning         | G-I (General Industrial District)                                                                         |                                                          |
| Ceiling Height | 15' - 18'                                                                                                 |                                                          |
| Drive-In Doors | 1 (24'w x 14'h)                                                                                           |                                                          |
| Features       | Fully fenced, lit, and gated<br>Flat graveled yard<br>Large back up generator<br>Above ground diesel tank |                                                          |
| Distances      | I-485<br>I-77<br>CLT Int Airport<br>I-85                                                                  | ± 0.8 miles<br>± 4 miles<br>± 13.5 miles<br>± 13.5 miles |