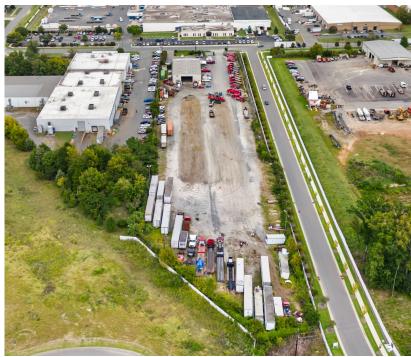

## For lease

7,568 SF on 4.133 AC

10256 Industrial Drive | Pineville, NC

| Available      | ± 7,568 SF                                                                                                |                                                          |
|----------------|-----------------------------------------------------------------------------------------------------------|----------------------------------------------------------|
| Office SF      | ± 2,443 SF                                                                                                |                                                          |
| Acreage        | ± 4.133 AC                                                                                                |                                                          |
| Zoning         | G-I (General Industrial District)                                                                         |                                                          |
| Ceiling Height | 15' - 18'                                                                                                 |                                                          |
| Drive-In Doors | 1 (24'w x 14'h)                                                                                           |                                                          |
| Features       | Fully fenced, lit, and gated<br>Flat graveled yard<br>Large back up generator<br>Above ground diesel tank |                                                          |
| Distances      | I-485<br>I-77<br>CLT Int Airport<br>I-85                                                                  | ± 0.8 miles<br>± 4 miles<br>± 13.5 miles<br>± 13.5 miles |