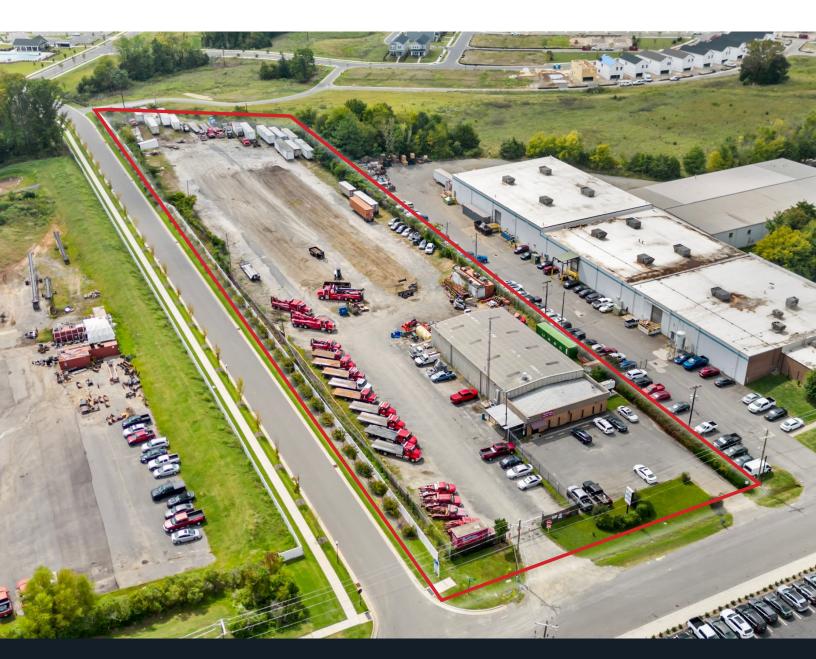

## For lease

10256 Industrial Drive | Pineville, NC ±7,568 SF on 4.133 AC Available

## For lease

7,568 SF on 4.133 AC

10256 Industrial Drive | Pineville, NC

| Available      | ± 7,568 SF                                                                                                |                                                          |
|----------------|-----------------------------------------------------------------------------------------------------------|----------------------------------------------------------|
| Office SF      | ± 2,443 SF                                                                                                |                                                          |
| Acreage        | ± 4.133 AC                                                                                                |                                                          |
| Zoning         | G-I (General Industrial District)                                                                         |                                                          |
| Ceiling Height | 15' - 18'                                                                                                 |                                                          |
| Drive-In Doors | 1 (24'w x 14'h)                                                                                           |                                                          |
| Features       | Fully fenced, lit, and gated<br>Flat graveled yard<br>Large back up generator<br>Above ground diesel tank |                                                          |
| Distances      | I-485<br>I-77<br>CLT Int Airport<br>I-85                                                                  | ± 0.8 miles<br>± 4 miles<br>± 13.5 miles<br>± 13.5 miles |