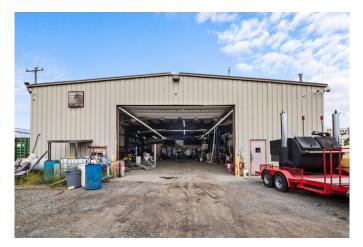

## For lease

7,568 SF on 4.133 AC

10256 Industrial Drive | Pineville, NC

| Available      | ± 7,568 SF                                                                                                |                                                          |
|----------------|-----------------------------------------------------------------------------------------------------------|----------------------------------------------------------|
| Office SF      | ± 2,443 SF                                                                                                |                                                          |
| Acreage        | ± 4.133 AC                                                                                                |                                                          |
| Zoning         | G-I (General Industrial District)                                                                         |                                                          |
| Ceiling Height | 15' - 18'                                                                                                 |                                                          |
| Drive-In Doors | 1 (24'w x 14'h)                                                                                           |                                                          |
| Features       | Fully fenced, lit, and gated<br>Flat graveled yard<br>Large back up generator<br>Above ground diesel tank |                                                          |
| Distances      | I-485<br>I-77<br>CLT Int Airport<br>I-85                                                                  | ± 0.8 miles<br>± 4 miles<br>± 13.5 miles<br>± 13.5 miles |