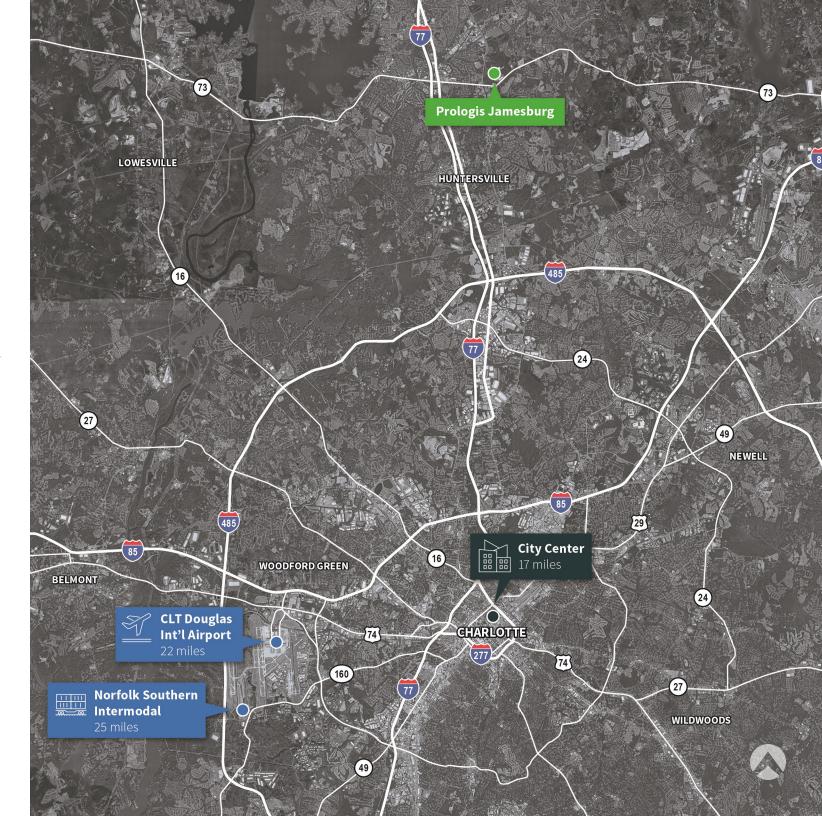

Available space ranging from 150,000 - 335,812 SF

Close proximity to I-485, I-77 and I-85

25 miles to Norfolk Southern Intermodal

17 miles to Charlotte City Center

22 miles to CLT Douglas Int'l Airport