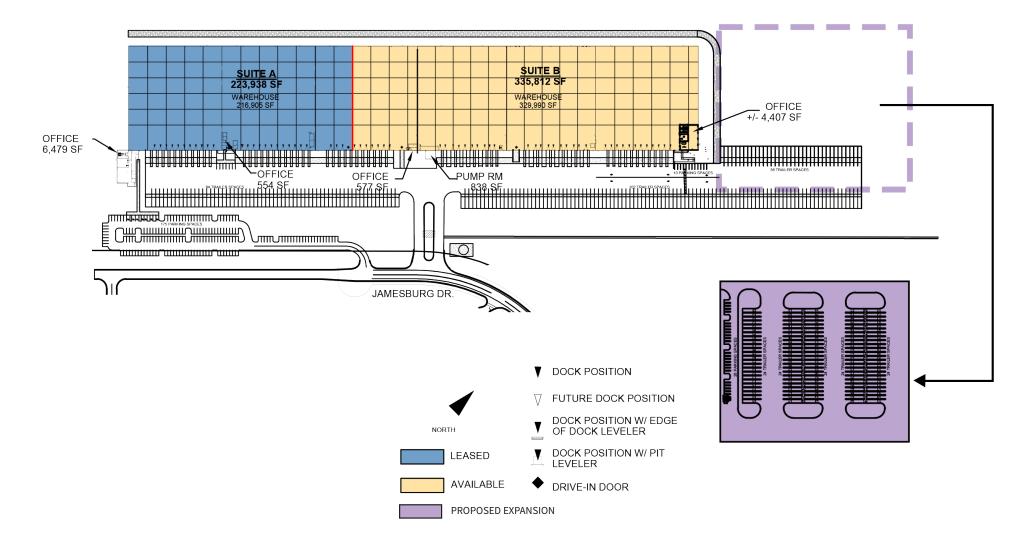

## Site Plan

# **Building Specifications**

| 12801 JAMESBURG DRIVE, SUITE B |                                    |                              |                         |
|--------------------------------|------------------------------------|------------------------------|-------------------------|
| Total Square Footage           | 559,750 SF                         | Drive-In Doors (16' x 16')   | 1                       |
| Available Square Footage       | 150,000 - 335,812 SF               | Column Spacing               | 48' x 56'               |
| Office Square Footage          | 4,407 SF<br>(new office build out) | Trailer Parking Spaces       | 138 (expandable to 222) |
| Clear Height                   | 27'                                | Truck Court Depth            | 140'                    |
| Dock Doors (9' x 10')          | 39                                 | ESFR Sprinkler System        | ✓                       |
| Pit Levelers                   | 100% of Dock Doors                 | Motion Sensored LED Lighting | ✓                       |
| Drive-In Doors (10' x 14')     | 1                                  | Power                        | 2,500 amp 266/480v      |

Available space ranging from 150,000 - 335,812 SF

Close proximity to I-485, I-77 and I-85

25 miles to Norfolk Southern Intermodal

17 miles to Charlotte City Center

22 miles to CLT Douglas Int'l Airport