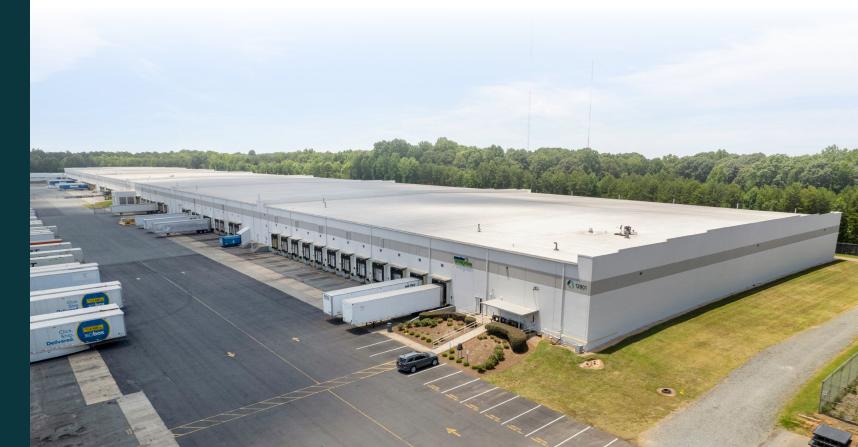

|
| Available Square Footage       | 150,000 - 335,812 SF               | Column Spacing               | 48' x 56'               |
| Office Square Footage          | 4,407 SF<br>(new office build out) | Trailer Parking Spaces       | 138 (expandable to 222) |
| Clear Height                   | 27'                                | Truck Court Depth            | 140'                    |
| Dock Doors (9' x 10')          | 39                                 | ESFR Sprinkler System        | ✓                       |
| Pit Levelers                   | 100% of Dock Doors                 | Motion Sensored LED Lighting | ✓                       |
| Drive-In Doors (10' x 14')     | 1                                  | Power                        | 2,500 amp 266/480v      |



## Site Plan





## **Matthew Greer**

- +1 704 804 5762 office
- +1 704 277 5675 cell matthew.greer@jll.com

## Jay Hill

- +1 704 804 5754 office
- +1 757 817 0333 cell
- jay.hill@jll.com

## **John Cashion**

- +1 704 704 804 5780 office
- +1 704 507 3188 cell

## john.cashion@jll.com

## JLL

650 South Tryon Street Suite 600 Charlotte, NC 28202



## **Caitlin Ciniero**

- +1 980 422 0807 office
- +1 443 745 6463 cell cciniero@prologis.com

#### 01 8

- **Todd Summerfield** +1 704 426 8002 office
- +1 410 441 1145 cell
- tsummerfield@prologis.com

## **Prologis - Charlotte**

1900 South Boulevard Suite 302 Charlotte, NC 28203

www.prologis.com

Prologis is the leading owner, operator and developer of industrial logistics real estate with approximately 1.2 billion square feet owned a