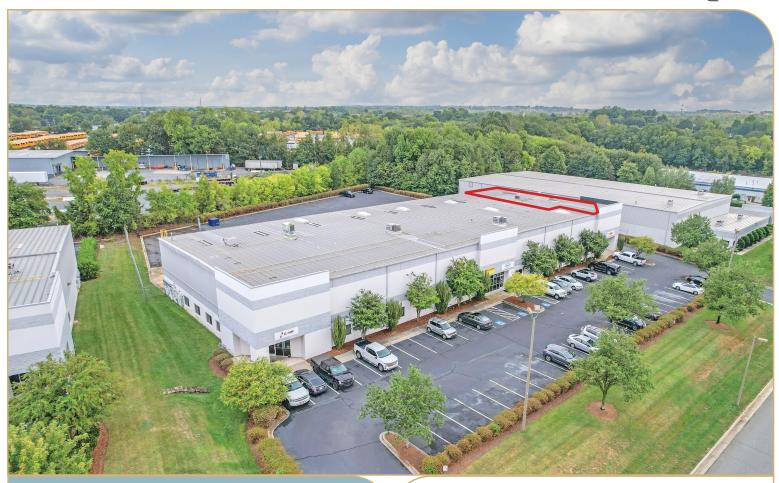

## 601 Eagleton Downs Drive - Suite D

Pineville, NC 28134

# ±5,167 SF



#### **DISTANCES**

| miles<br>———————————————————————————————————— |
|-----------------------------------------------|
| illes                                         |
| niles                                         |
| miles                                         |
| niles                                         |
|                                               |



LEASING INFO & CONTACT

Brad Cherry, CCIM, SIOR Natalie Ceva Rich Grieder (704) 927-3013 / brad.cherry@jll.com (704) 804-5757 / natalie.ceva@jll.com (704) 804-5783 / rich.grieder@jll.com





## PROPERTY SPECIFICATIONS

| Available SF    | ± 5,167 SF                    |
|-----------------|-------------------------------|
| Office SF       | ± 2,809 SF                    |
| Clear Height    | 24'                           |
| Dock High Doors | 1 (8'x10')                    |
| Drive-In Doors  | 1 (12'x14')                   |
| Sprinkler       | Wet                           |
| Power           | 445 Total Amps 120/208V, 3 ph |
| Availability    | 8/1/2024                      |
|                 |                               |

### FLOOR PLAN