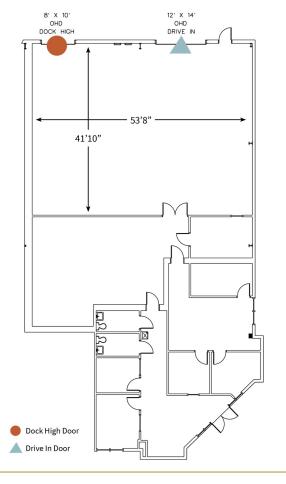

### FLOOR PLAN

## PROPERTY SPECIFICATIONS

| Available SF    | ± 5,167 SF                    |
|-----------------|-------------------------------|
| Office SF       | ± 2,809 SF                    |
| Clear Height    | 24'                           |
| Dock High Doors | 1 (8'x10')                    |
| Drive-In Doors  | 1 (12'x14')                   |
| Sprinkler       | Wet                           |
| Power           | 445 Total Amps 120/208V, 3 ph |
| Availability    | 8/1/2024                      |
|                 |                               |