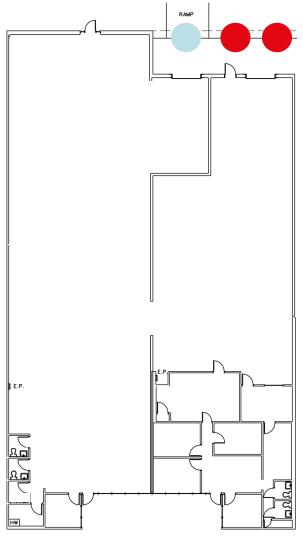

### **Property Overview**

± 11,329 s.f. available for lease

- $\pm$  1,500 s.f. of office
- 1 dock high door
- 1 drive-in door
- 18' clear height

Multi-tenant facility

Wet sprinkler system

Located in the Airport submarket

# **Property Specifications**

| Address        | 801 Pressley Road, Charlotte, NC 28217                     |
|----------------|------------------------------------------------------------|
| Available size | 5,000 - 11,329 s.f                                         |
| Office size    | 1,500 s.f                                                  |
| Submarket      | Airport                                                    |
| Tenancy        | Multi-tenant facility                                      |
| Clear height   | 18'                                                        |
| Loading        | 3 positions on covered loading platform<br>1 ramp in place |
| Sprinklers     | Wet                                                        |
| Zoning         | ML-2 (heavy industrial)                                    |
| Lease Rate     | Please call broker                                         |
| Availability   | Immediate                                                  |