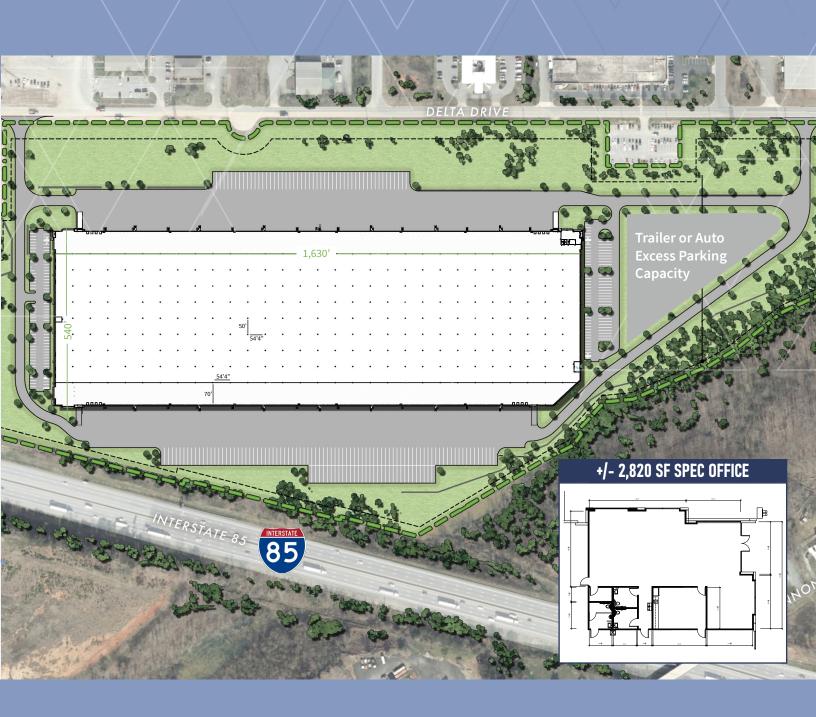

## **BUILDING SPECS**

| Total SF            | ± 878,104 SF                                                             |
|---------------------|--------------------------------------------------------------------------|
| Building Dimensions | 540' x 1630'                                                             |
| Available SF        | ±264,060 - 878,104 SF                                                    |
| Truck Court Depth   | 185'                                                                     |
| Bay Size            | ±29,340 SF                                                               |
| Trailer Parking     | 171 - 275 positions                                                      |
| Office SF           | ± 2,820 SF                                                               |
| Auto Parking        | 196 - 506 positions                                                      |
| Clear Height        | 40'                                                                      |
| Column Spacing      | 54'4" X 50' (70' speed bays)                                             |
| Dock Doors          | 180 (9'x10') with view panels. 16 with 45,000 lb mechanical pit levelers |
| Sprinkler           | ESFR                                                                     |
| Drive in Doors      | 4 (14' X 16')                                                            |
| Lighting            | 25' FC with motion sensors                                               |
| Power               | Four 1,000 amp 277/480V<br>8 MW within first 6 months of lease signature |
| Floors              | 7" 4,000 psi (70' speed bays - reinforced)                               |