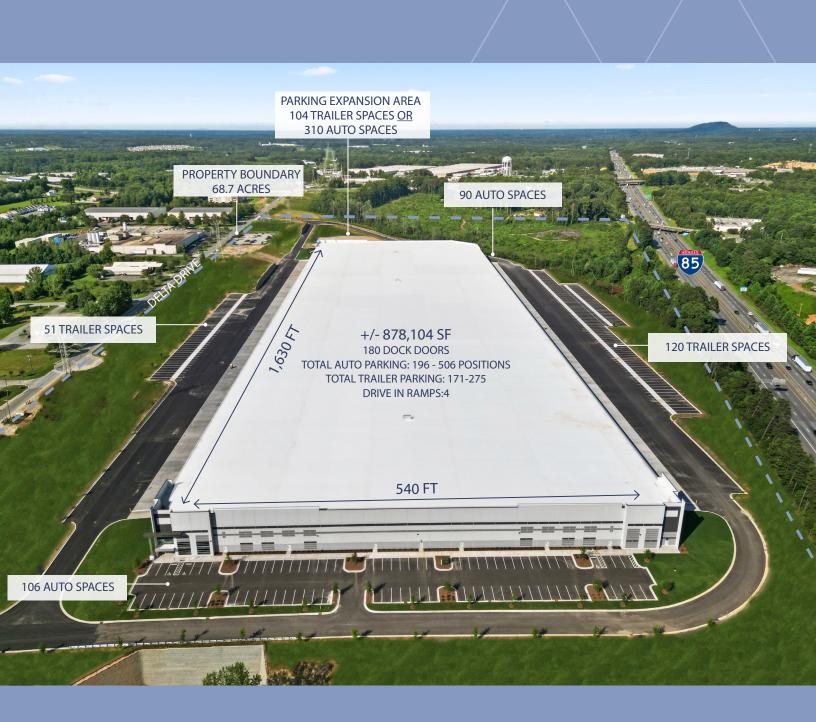

## **BUILDING SPECS**

| Total SF            | ± 878,104 SF                                                             |
|---------------------|--------------------------------------------------------------------------|
| Building Dimensions | 540' x 1630'                                                             |
| Available SF        | ±264,060 - 878,104 SF                                                    |
| Truck Court Depth   | 185'                                                                     |
| Bay Size            | ±29,340 SF                                                               |
| Trailer Parking     | 171 - 275 positions                                                      |
| Office SF           | ± 2,820 SF                                                               |
| Auto Parking        | 196 - 506 positions                                                      |
| Clear Height        | 40'                                                                      |
| Column Spacing      | 54'4" X 50' (70' speed bays)                                             |
| Dock Doors          | 180 (9'x10') with view panels. 16 with 45,000 lb mechanical pit levelers |
| Sprinkler           | ESFR                                                                     |
| Drive in Doors      | 4 (14' X 16')                                                            |
| Lighting            | 25' FC with motion sensors                                               |
| Power               | Four 1,000 amp 277/480V<br>8 MW within first 6 months of lease signature |
| Floors              | 7" 4,000 psi (70' speed bays - reinforced)                               |