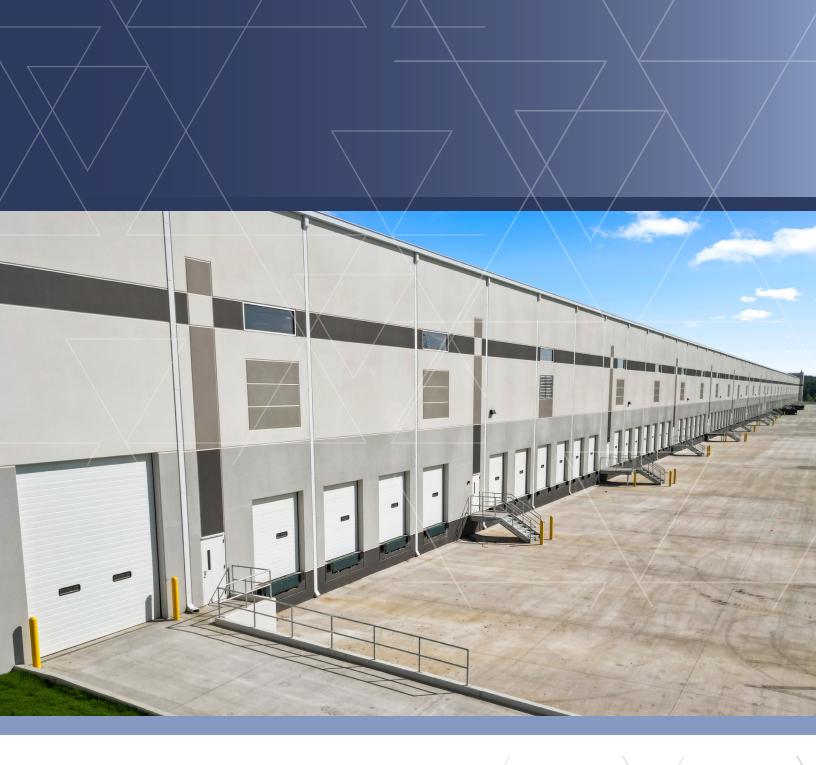

#### THE SITE

1500 DELTA DRIVE IS A +/- 878,104 SF NEW INDUSTRIAL DEVELOPMENT IN GASTONIA, NORTH CAROLINA.

THE SITE IS SITUATED DIRECTLY ALONG INTERSTATE 85, WHICH PROVIDES ACCESS TO I-485, I-77, AND HIGHWAY 321.

## **BUILDING SPECS**

| Total SF            | ± 878,104 SF                                                             |
|---------------------|--------------------------------------------------------------------------|
| Building Dimensions | 540' x 1630'                                                             |
| Available SF        | ±264,060 - 878,104 SF                                                    |
| Truck Court Depth   | 185'                                                                     |
| Bay Size            | ±29,340 SF                                                               |
| Trailer Parking     | 171 - 275 positions                                                      |
| Office SF           | ± 2,820 SF                                                               |
| Auto Parking        | 196 - 506 positions                                                      |
| Clear Height        | 40'                                                                      |
| Column Spacing      | 54'4" X 50' (70' speed bays)                                             |
| Dock Doors          | 180 (9'x10') with view panels. 16 with 45,000 lb mechanical pit levelers |
| Sprinkler           | ESFR                                                                     |
| Drive in Doors      | 4 (14' X 16')                                                            |
| Lighting            | 25' FC with motion sensors                                               |
| Power               | Four 1,000 amp 277/480V<br>8 MW within first 6 months of lease signature |
| Floors              | 7" 4,000 psi (70' speed bays - reinforced)                               |