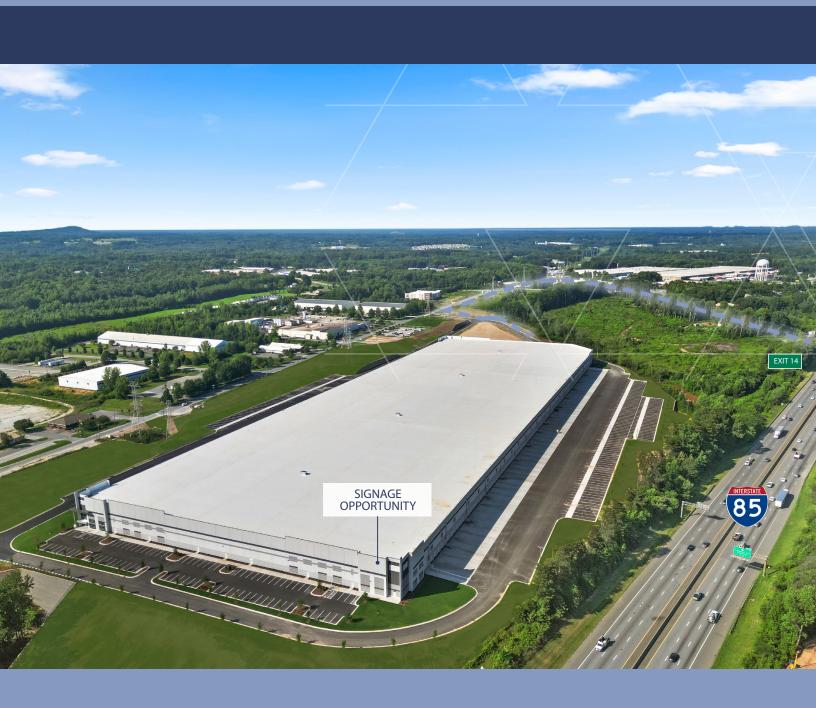

### **DIRECT FRONTAGE TO I-85**

DELTA INDUSTRIAL PARK IS LOCATED RIGHT OFF I-85 BETWEEN CHARLOTTE AND GASTONIA.