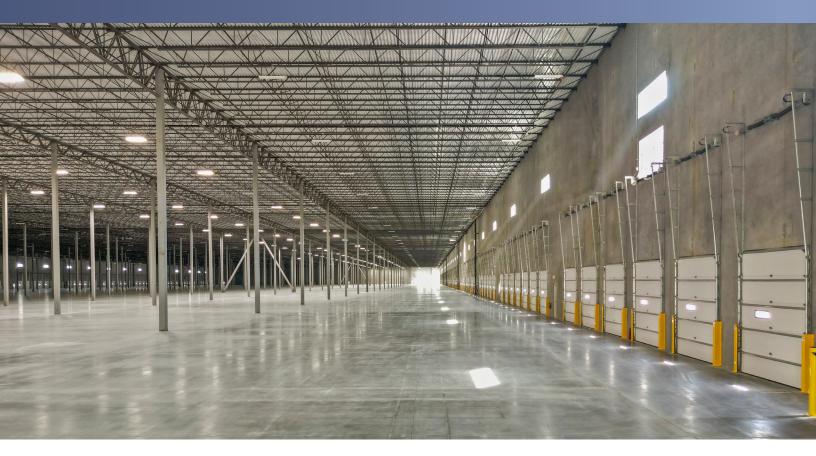

#### THE SITE

1500 DELTA DRIVE IS A +/- 878,104 SF NEW INDUSTRIAL DEVELOPMENT IN GASTONIA, NORTH CAROLINA.

THE SITE IS SITUATED DIRECTLY ALONG INTERSTATE 85, WHICH PROVIDES ACCESS TO I-485, I-77, AND HIGHWAY 321.

## **BUILDING SPECS**

| Total SF            | ± 878,104 SF                                                             |
|---------------------|--------------------------------------------------------------------------|
| Building Dimensions | 540' x 1630'                                                             |
| Available SF        | ±264,060 - 878,104 SF                                                    |
| Truck Court Depth   | 185'                                                                     |
| Bay Size            | ±29,340 SF                                                               |
| Trailer Parking     | 171 - 275 positions                                                      |
| Office SF           | ± 2,820 SF                                                               |
| Auto Parking        | 196 - 506 positions                                                      |
| Clear Height        | 40'                                                                      |
| Column Spacing      | 54'4" X 50' (70' speed bays)                                             |
| Dock Doors          | 180 (9'x10') with view panels. 16 with 45,000 lb mechanical pit levelers |
| Sprinkler           | ESFR                                                                     |
| Drive in Doors      | 4 (14' X 16')                                                            |
| Lighting            | 25' FC with motion sensors                                               |
| Power               | Four 1,000 amp 277/480V<br>8 MW within first 6 months of lease signature |
| Floors              | 7" 4,000 psi (70' speed bays - reinforced)                               |