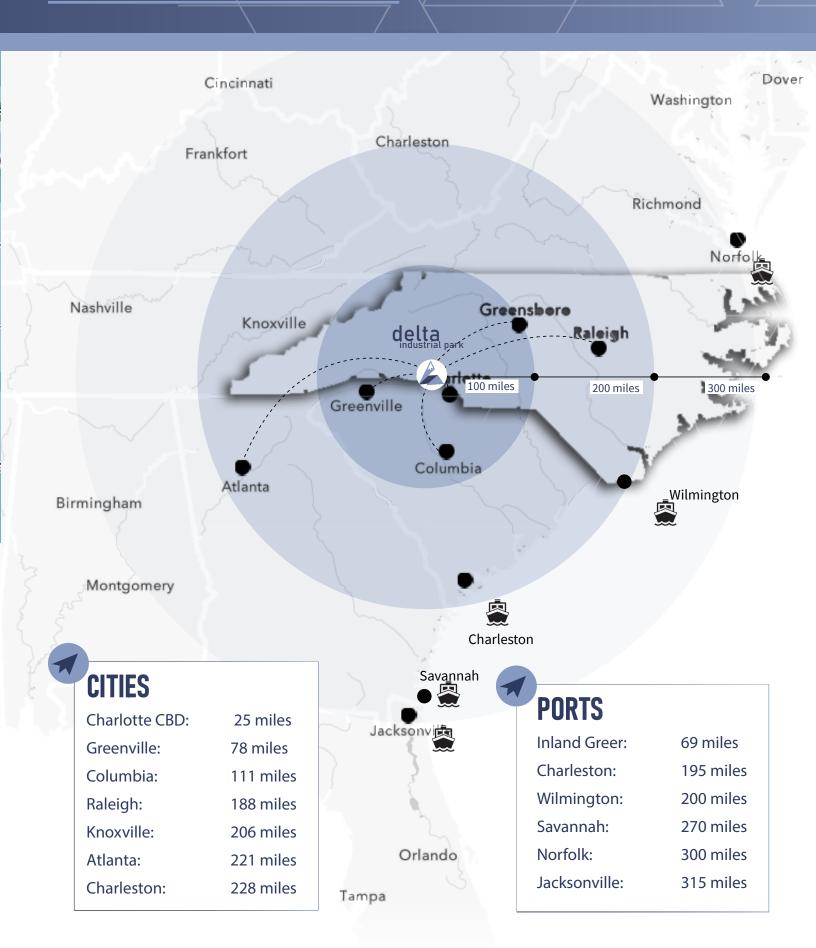

### **DIRECT FRONTAGE TO I-85**

DELTA INDUSTRIAL PARK IS LOCATED RIGHT OFF I-85 BETWEEN CHARLOTTE AND GASTONIA.

## ACCESS TO THE SOUTH EAST

Brad Cherry +1 704 927 3013 brad.cherry@jll.com

Spencer Yorke +1 704 927 3004 spencer.yorke@jll.com