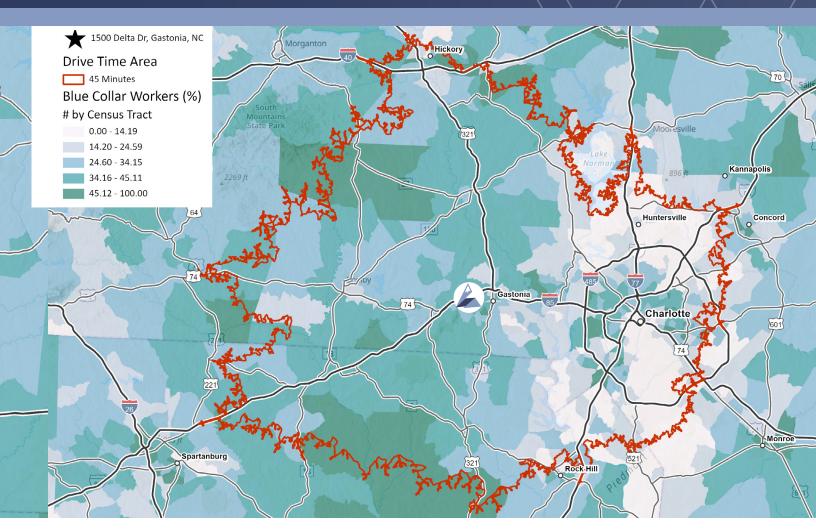

#### **A STRONG WORKFORCE**

**2,081,386**Total Population

**1,134,497**Total Labor Force

of Workers are Blue Collar