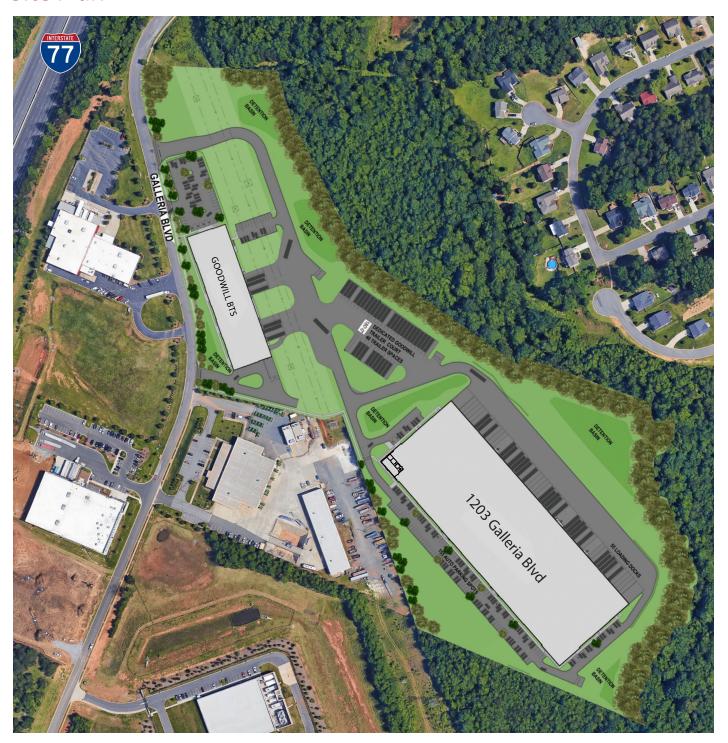

## Site Plan

## **Property Features**

AXIAL Southgate 77 will be a two-building development located within Antrim Business Park. The first building is preleased to Goodwill Industries and the second building has up to 165,140 SF of available space for lease