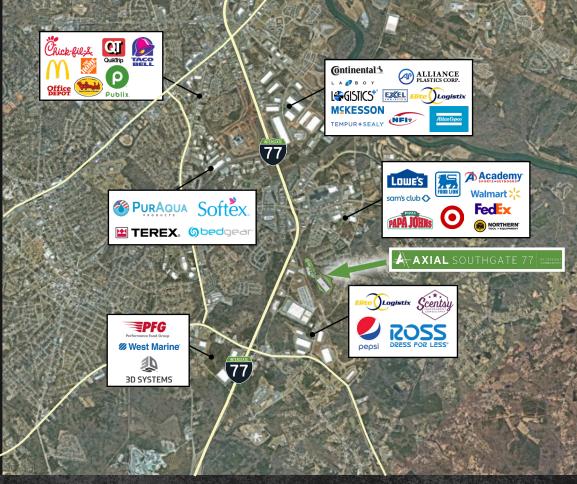

## **Property Features**

AXIAL Southgate 77 will be a two-building development located within Antrim Business Park. The first building is preleased to Goodwill Industries and the second building has up to 165,140 SF of available space for lease

The facility will have immediate access to I-77 at Dave Lyle Blvd to the north and Hwy 21 to the south.

30,250 - 165,140 SF

32' Minimum Clear Height

**ESFR** 

155 employee parking spaces

41 Dock High Loading Doors