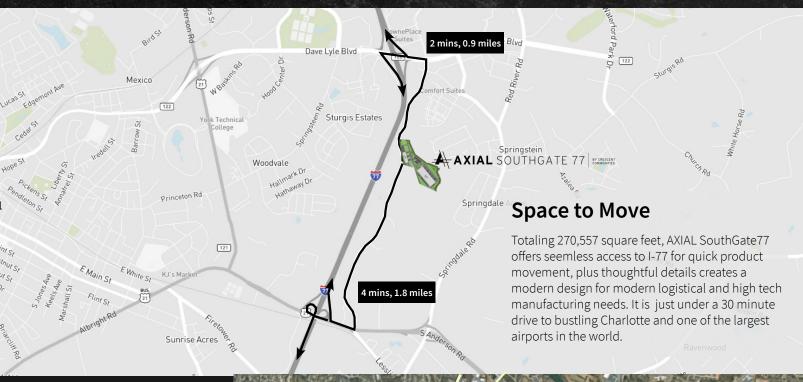

The facility will have immediate access to I-77 at Dave Lyle Blvd to the north and Hwy 21 to the south.

30,250 - 165,140 SF

32' Minimum Clear Height

**ESFR** 

155 employee parking spaces

41 Dock High Loading Doors

Excellent last mile delivery location to provide immediate service to the Carolinas which boasts some of the top retail demographics in the South-East