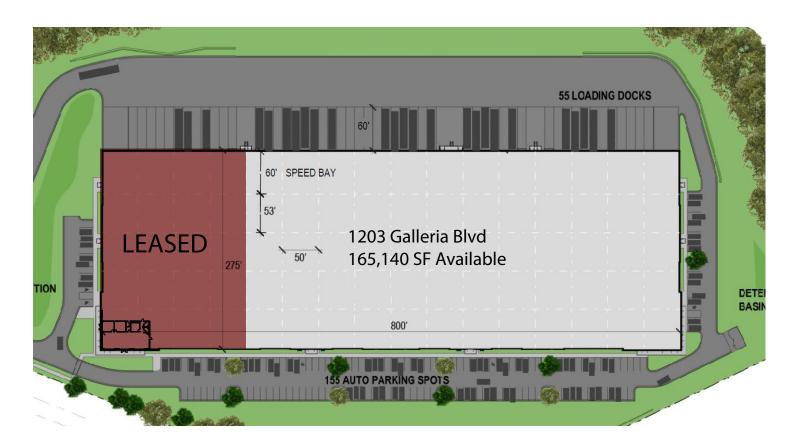

## **Building Floorplan**

The facility will have immediate access to I-77 at Dave Lyle Blvd to the north and Hwy 21 to the south.

30,250 - 165,140 SF

32' Minimum Clear Height

**ESFR** 

155 employee parking spaces

41 Dock High Loading Doors

1 Drive In Doors

275' Building Depth

50' x 53'3" Column Spacing

60' Speed Bay

Immediate access to one of the largest labor pools in the SouthEast region

Established live, work, play destination with significant future population growth.