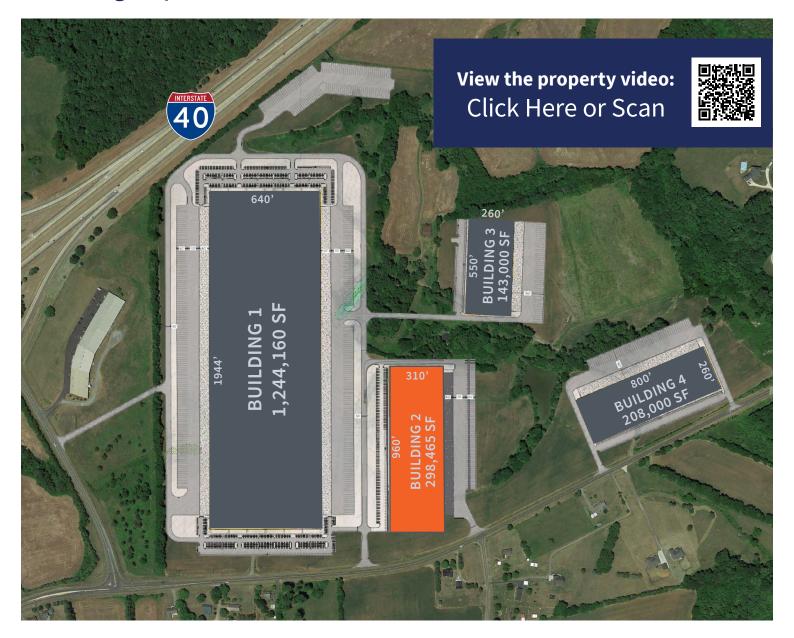

# **Building 2 Specifications**

| Total SF                | ±298,465 SF                                                                    |
|-------------------------|--------------------------------------------------------------------------------|
| Office SF               | To suit                                                                        |
| Configuration           | Rear Load                                                                      |
| Loading                 | 49 Dock Doors (9' x 10') with (2) pit levelers<br>2 Drive In Doors (14' x 16') |
| Building Dimensions     | 310' X 960'                                                                    |
| Clear Height            | 36'                                                                            |
| Parking                 | 63 trailer positions, 197 auto positions                                       |
| Column Spacing          | 50' x 54' (60' speed bays)                                                     |
| Sprinkler System        | ESFR                                                                           |
| Slab Thickness          | 7" unreinforced                                                                |
| Power                   | 2,000 amp service                                                              |
| Sale Price & Lease Rate | Please call broker                                                             |