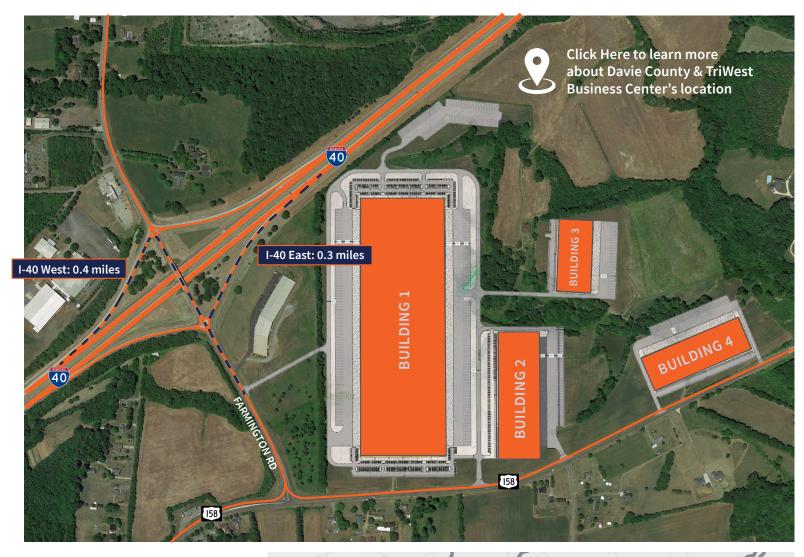

### I 40 Interstate Access

±26 Miles to I-85

±18 Miles to Winston Salem

±38 Miles to Greensboro

±64 Miles to Charlotte

±42 Miles to GSO Airport

±68 Miles to CLT Int'l Airport

±122 Miles to Raleigh