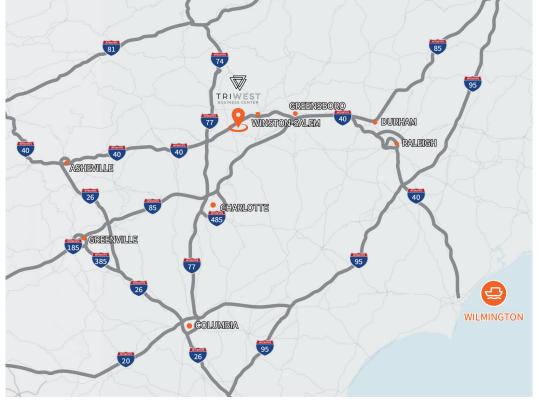

### I 40 Interstate Access

±26 Miles to I-85

±18 Miles to Winston Salem

±38 Miles to Greensboro

±64 Miles to Charlotte

±42 Miles to GSO Airport

±68 Miles to CLT Int'l Airport

±122 Miles to Raleigh

±125 Miles to Asheville